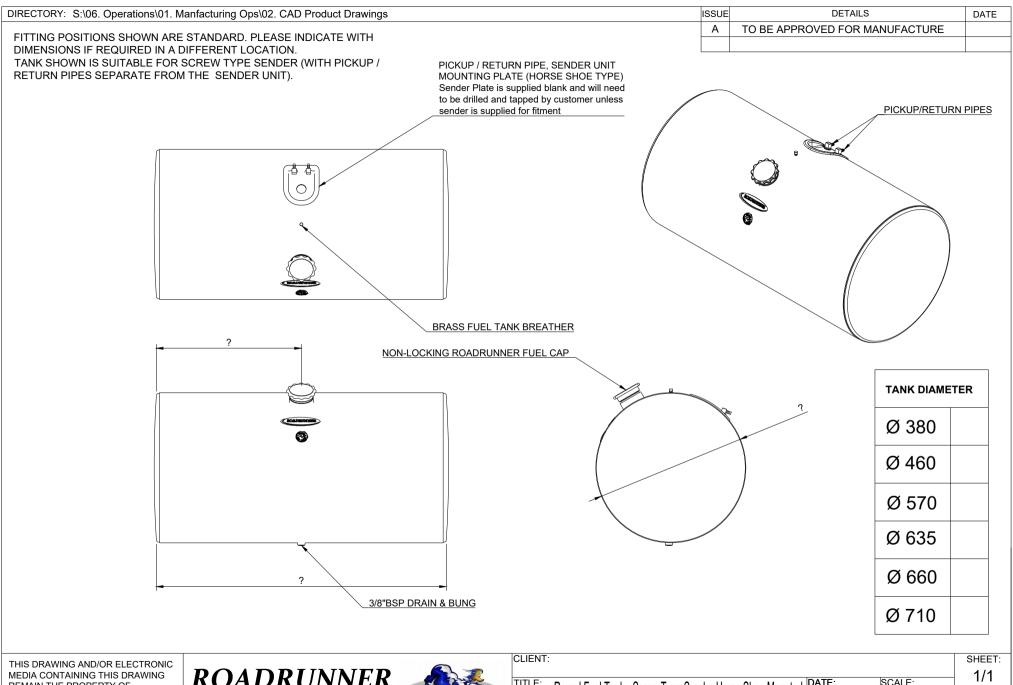

|   | OLILIVI.                      |                                |            |        | SHILL I. |
|---|-------------------------------|--------------------------------|------------|--------|----------|
|   |                               |                                |            |        | 1/1      |
|   | TITLE: Dound Fuel Tonk Corous | Type Sender Horse Shoe Mounted | DATE:      | SCALE: | 1/ 1     |
| 3 | Roulla Fuel Talik - Sciew     |                                | 1:16       | ISSUE: |          |
|   | DRAWN BY:                     | PRODUCT CODE:                  | JOB NUMBER |        |          |
|   | Steve Tunnicliffe             |                                |            |        |          |